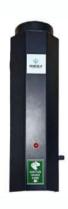

### Hiegy

- Automatic sanitiser dispenser.
- Available in two capacities 1.5 litre and 8 litre.
- Distributed more than 400 pieces across India.

Hand hygiene station: Under development, funded by RUSA.

**Dynamic Body Weight Support :** To support early stage patients while training. (under development)