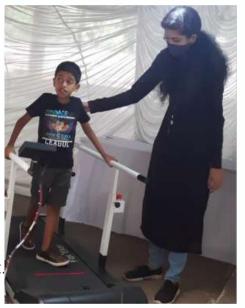

### **Rewa 1.0**

Rewa is advanced gait training device which helps patients suffering due to cerebral palsy, stroke, SPI, PD etc.

#### **Features**

- Walking surface moves in coordination with patient movements.
- Audio signals to assist gait rhythm.
- Full length hand rail support.
- Gait assessment.